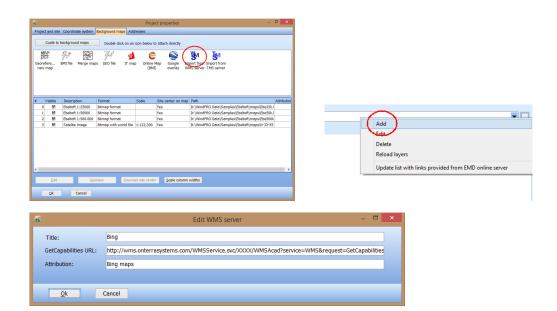

## Using Bing maps in windPRO

The company OnTerra Systems has created a WMS service for BING maps. It is possible to get a 30 days trial, and else the service costs (today) 300\$ for 5 users pr year.

Info about the service:

http://www.onterrasystems.com/bing-maps/

Get the 30 days trial here:

http://register.onterrasystems.com/wmstrial.aspx

What you get is a key that should be put into the GetCapabilities URL that can be used in windPRO.

## Sample:

http://wms.onterrasystems.com/WMSService.svc/XXXX/WMSAcad?service=WMS&request=GetCapabilities&version=1.1.1

Where XXXX should be replaced with the key from OnTerra.

## To add the URL in windPRO: